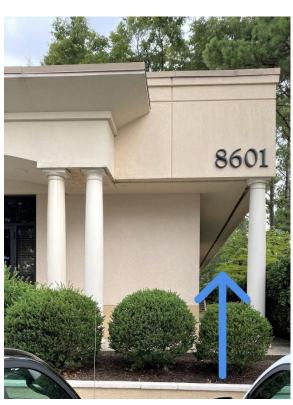

## **Parking and Office Location**

There are three entrances marked with signs for Parham Park; the second and third entrances will be closest to the office. **The office is located in Suite B, which is on the back of the 8601 building.** 

**Second entrance:** Map applications will likely take you to the second Parham Park entrance, which will have building 8601 labeled in black numbers on the right. You will be facing TW Tax Advisors and Delma Inc. Follow the sidewalk around the right side of the building. The office will be immediately around the corner on the left.