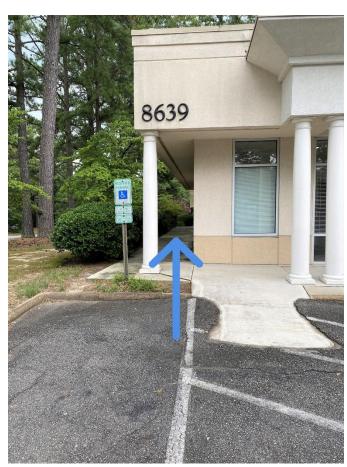

**Third entrance:** There will be a streetside banner for Chronic Care of Virginia. Turn into the entrance and you will be facing a building labeled 8639 in black numbers on the left. Follow the sidewalk and go down the stairs on the left side of the building. At the bottom of the stairs, the office will be immediately in front of you.