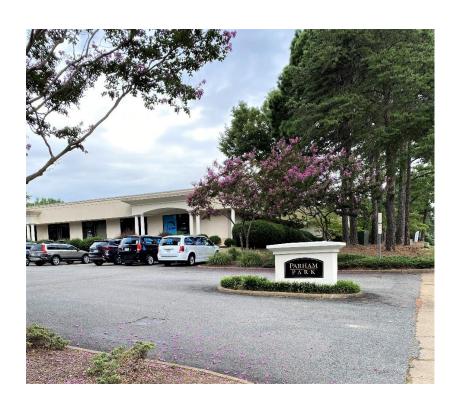

## **Parking and Office Location**

There are three entrances marked with signs for Parham Park; the second and third entrances will be closest to the office. **The office is located in Suite B, which is on the back of the 8601 building.** 

**Second entrance:** Map applications will likely take you to the second Parham Park entrance, which will have building 8601 labeled in black numbers on the right. You will be facing TW Tax Advisors and Delma Inc. Follow the sidewalk around the right side of the building. The office will be immediately around the corner on the left.