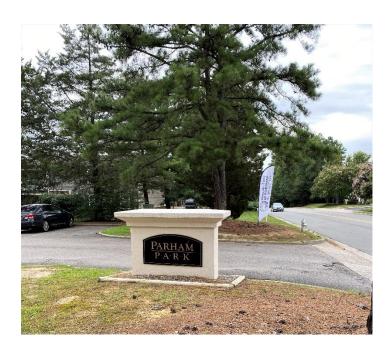

## **Parking and Office Location**

There are three entrances marked with signs for Parham Park; the second and third entrances will be closest to the office. **The office is located in Suite B, which is on the back of the 8601 building.** 

**Second entrance:** Map applications will likely take you to the second Parham Park entrance, which will have building 8601 labeled in black numbers on the right. You will be facing TW Tax Advisors and Delma Inc. Follow the sidewalk around the right side of the building. The office will be immediately around the corner on the left.

**Third entrance:** There will be a streetside banner for Chronic Care of Virginia. Turn into the entrance and you will be facing a building labeled 8639 in black numbers on the left. Follow the sidewalk and go down the stairs on the left side of the building. At the bottom of the stairs, the office will be immediately in front of you.