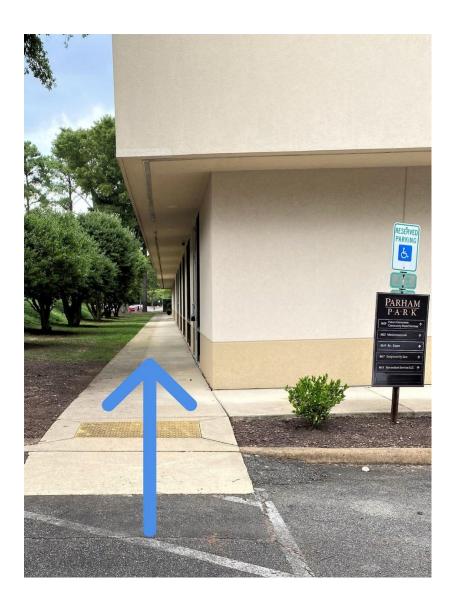

## **Parking and Office Location**

There are three entrances marked with signs for Parham Park; the second and third entrances will be closest to the office. **The office is located in Suite B, which is on the back of the 8601 building.** 

**Second entrance:** Map applications will likely take you to the second Parham Park entrance, which will have building 8601 labeled in black numbers on the right. You will be facing TW Tax Advisors and Delma Inc. Follow the sidewalk around the right side of the building. The office will be immediately around the corner on the left.

**Side entrance:** Both of these entrances lead to the side of the building, which has an entrance without stairs. From the second entrance, go to the end of the building and turn right. From the third entrance, go to the end of the building and turn left. There will be a sidewalk next to a sign with names of various businesses in the office park. Follow that sidewalk to the end of the building and the office will be on the end on the right.